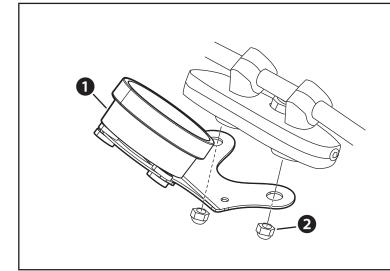

# 2-1 Vehicle installation instruction

## Install in the following order

- 1 LCD Meter (With Bracket)
- Original nut

A Refer to image 2-1 for fixing the bracket to the frame. Consult the Yamaha owners manual for proper torque reference of original nut (item 2).