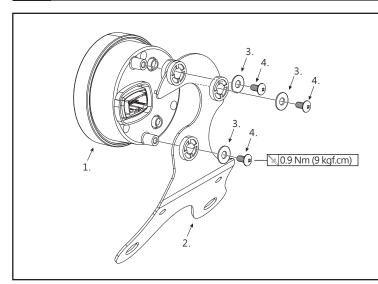

## 2-1 Bracket Installation instructions

## Follow the steps below during installation.

- 1. LCD Meter
- 2. Meter bracket (Accessory 2)
- 3. M5 washer X3 (Accessory 3)
- 4. M4 screw X3 (Accessory 4) 0.9 Nm (9 kgf.cm)