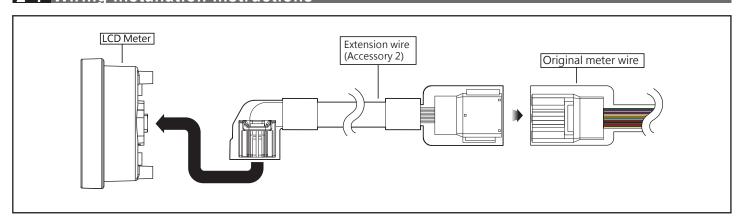

pairs should be executed by our professionals only.

#### **NOTE**

<u>AWARNING!</u> Certain procedure must be followed to avoid damages to yourself, to the vehicle or to others.

#### 1 Accessories









## 2-1 Bracket Installation instructions



## Follow the steps below during installation.

- 1. LCD Meter
- 2. Meter bracket (Accessory 2)
- 3. M5 washer X3 (Accessory 3)
- 4. M4 screw X3 (Accessory 4) 0.9 Nm (9 kgf.cm)

# 2-1 Vehicle installation instruction



## Install in the following order

- 1 LCD Meter (With Bracket)
- Original nut

A Refer to image 2-1 for fixing the bracket to the frame. Consult the Yamaha owners manual for proper torque reference of original nut (item 2).

NOTE

Follow the order shown in the figure for installation.

# 2-4 Wiring Installation Instructions